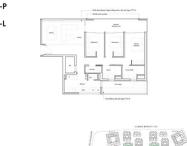

## **RESIDENTIAL - CONDOMINIUM** 1,345SQFT (125SQM) / CALL FOR PRICE!

+65-97611282

3 - Bedroom Villa

TYPE CV1-P TYPE CV1-L

■ FLOOR/LEVEL: 1 - LOW FLOOR

■ BATH ROOMS: **MAIDS ROOMS:** N/A ■ PARKING SPACES: N/A **LAYOUT TYPE: OTHER ■ FACING:** ■ VIEWING: OTHER

■ SELLING PRICE: FOR PRICE!

**■ COMPLETION YEAR:** 2025

**CONDITION: ORIGINAL CONDITION ■ FURNISHING:** PARTIALLY FURNISHED